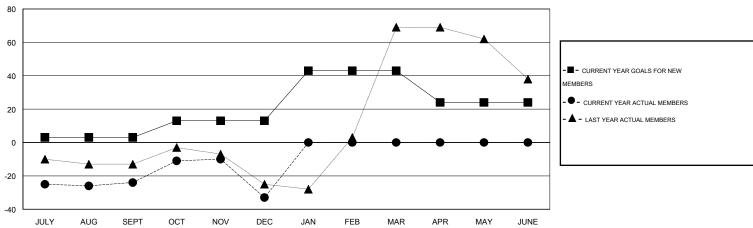

# **LOCATION ALABAMA**

GMT CA 1

|                         |                  | Clubs             |                  |                  | Members                  |                    |                                     |                    |                  |  |
|-------------------------|------------------|-------------------|------------------|------------------|--------------------------|--------------------|-------------------------------------|--------------------|------------------|--|
|                         | RESUI            | LTS FOR 2015-2016 | i                |                  | RESULTS FOR 2015-2016    |                    |                                     |                    |                  |  |
| QUARTER                 | NEW CLUB<br>GOAL | NEW CLUBS         | DROPPED<br>CLUBS | NET<br>GAIN/LOSS | QUARTER                  | NEW MEMBER<br>GOAL | CHARTER AND<br>NEW MEMBERS<br>ADDED | DROPPED<br>MEMBERS | NET<br>GAIN/LOSS |  |
| JULY/AUG/SEPT           | 0                | 0                 | 2                | -2               | JULY/AUG/SEPT            | 3                  | 24                                  | 48                 | -24              |  |
| OCT/NOV/DEC JAN/FEB/MAR | 1                | 0                 | 1<br>0           | -1<br>0          | OCT/NOV/DEC  JAN/FEB/MAR | 10<br>30           | 27<br>0                             | 36<br>0            | -9<br>0          |  |
| APR/MAY/JUNE            | 0                | 0                 | 0                | 0                | APR/MAY/JUNE             | -19                | 0                                   | 0                  | 0                |  |

### GOALS AND ACTUAL MEMBERS CUMULATIVE

| DROPPED CLUBS: 3  DROPPED MEMBERS |         | 18 CLUBS OF 53 ADDED 1 OR MORE<br>NEW MEMBERS | GENDER DISTRIBU<br>MALE<br>FEMALE | TION<br>894 (71.69%)<br>353 (28.31%) |     |
|-----------------------------------|---------|-----------------------------------------------|-----------------------------------|--------------------------------------|-----|
| DECEASED                          | 10      | CLICK HERE FOR HEALTH                         | FAMILY UNIT MEMBERS               |                                      | 259 |
| CLUB CANCELLED OTHER              | 9<br>65 | ASSESSMENT DATA                               | HEAD OF HOUSEHOLD                 |                                      | 127 |
| TOTAL                             | 84      |                                               | NON-HEAD OF HOUSEHOL              | D                                    | 132 |