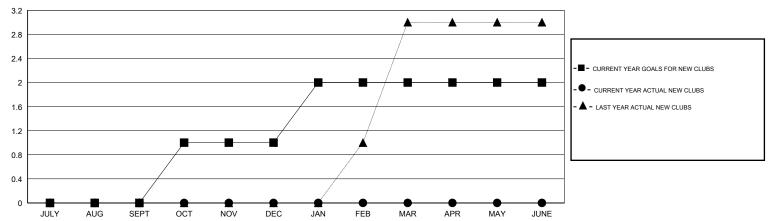

# **LOCATION ALABAMA**

GMT CA 1

|                         |                  | Clubs             |                  |                  | Members                  |                    |                                     |                    |                  |  |
|-------------------------|------------------|-------------------|------------------|------------------|--------------------------|--------------------|-------------------------------------|--------------------|------------------|--|
|                         | RESUI            | LTS FOR 2015-2016 | i                |                  | RESULTS FOR 2015-2016    |                    |                                     |                    |                  |  |
| QUARTER                 | NEW CLUB<br>GOAL | NEW CLUBS         | DROPPED<br>CLUBS | NET<br>GAIN/LOSS | QUARTER                  | NEW MEMBER<br>GOAL | CHARTER AND<br>NEW MEMBERS<br>ADDED | DROPPED<br>MEMBERS | NET<br>GAIN/LOSS |  |
| JULY/AUG/SEPT           | 0                | 0                 | 2                | -2               | JULY/AUG/SEPT            | 3                  | 24                                  | 48                 | -24              |  |
| OCT/NOV/DEC JAN/FEB/MAR | 1                | 0                 | 1<br>0           | -1<br>0          | OCT/NOV/DEC  JAN/FEB/MAR | 10<br>30           | 27<br>0                             | 36<br>0            | -9<br>0          |  |
| APR/MAY/JUNE            | 0                | 0                 | 0                | 0                | APR/MAY/JUNE             | -19                | 0                                   | 0                  | 0                |  |

### GOALS AND ACTUAL NEW CLUBS CUMULATIVE